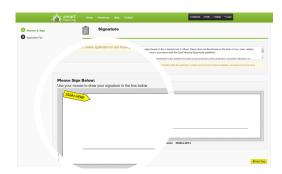

## ONLINE E-SIGNATURE

Smart Applications & Leases allow prospective residents to sign their application or lease online. That means you don't need to scan or fax another form ever again!